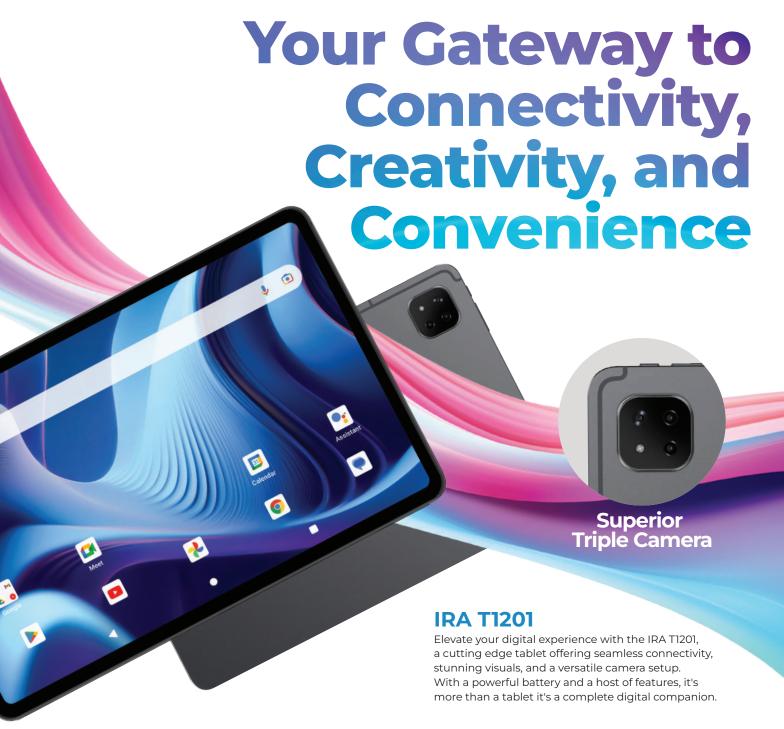

# 2K Display and 12.1 Inch Screen

Limitless Brilliance

Capture Every Moment in Detail

Back camera: Triple Camera 2MP + 8MP + 16MP

# Camera

Rear Camera Front Camera Video Recordina Resolution Frame Rate

2+8+16 MP, Auto Focus with Flash 8 MP

q080f

30fps, Geotagging Feature