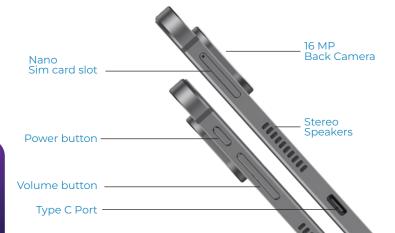

Sound that Surrounds You

Quad Stereo Speakers

# 2K Display and 12.1 Inch Screen

Limitless Brilliance

Capture Every Moment in Detail

Back camera: Triple Camera 2MP + 8MP + 16MP

# Camera

Rear Camera Front Camera Video Recordina Resolution Frame Rate

2+8+16 MP, Auto Focus with Flash 8 MP

q080f

30fps, Geotagging Feature

### **Miscellaneous**

**USB** Ports Type C Audio Port 3.5mm Jack Quad Speakers Speaker