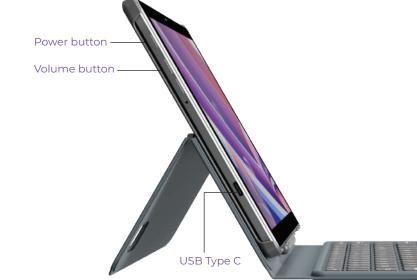

## **Miscellaneous**

USB Ports Audio Port Speaker Type C 3.5mm Audio Jack Dual Stereo Speakers