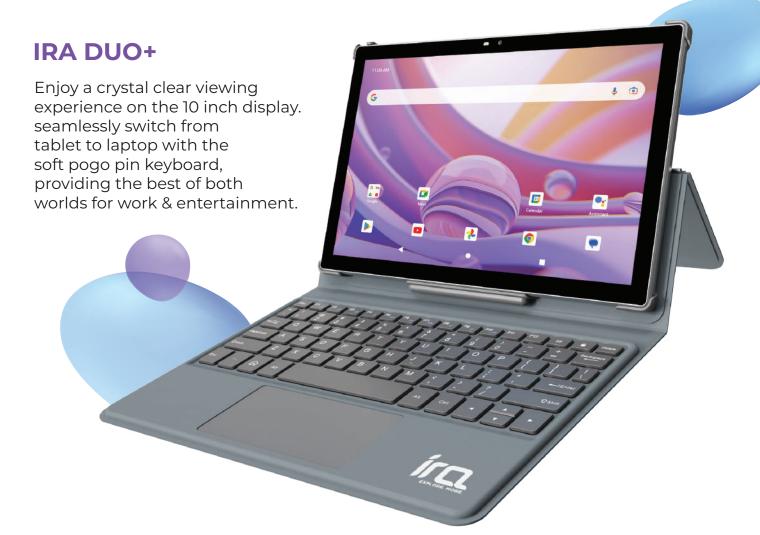

# Experience Two Devices in One

Wider Canvas for wider vision

10 Inches 1920x1200 Resolution Display

Pogo Pin Soft Keyboard

Enjoy Uninterrupted Focus with Quiet Typing Experience

**Powerful Performance** 

2 GHz Octacore Processor

Fuel for your the day

8000 mAh

Pogo Pin Soft Keyboard